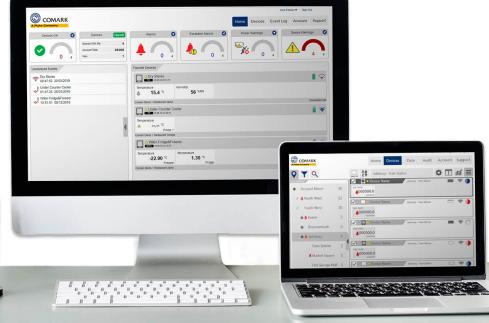

### **COMARK CLOUD**

The Comark Cloud provides complete visibility and control of your continuous temperature monitoring data in an easy to read dashboard, accessible 24 hours a day via a web browser or our app.

#### **QUICK VIEW DASHBOARD**

Check the most important information and review the system at a glance.

- See favourite data logger status easily
- Review recent data logger events
- View data, and clear alerts
- Quickly navigate to the detail on data loggers, stored data and events

#### DATA LOGGER MANAGEMENT

Manage your data loggers from the management screen.

- Search by data logger location, filter by type, or use text-based search
- Quickly access and change data logger settings
- Easily acknowledge and reset alarms devices, data and events

#### **COMARK CLOUD APP**

Use the Comark Cloud App to set up and access data conveniently using a smartphone or tablet

- Download easily from the App Store or on Google Play.
- Monitor your data loggers on-the-go
- View all data logger data live in a range of format styles
- Receive notifications if a data logger goes into alarm mode