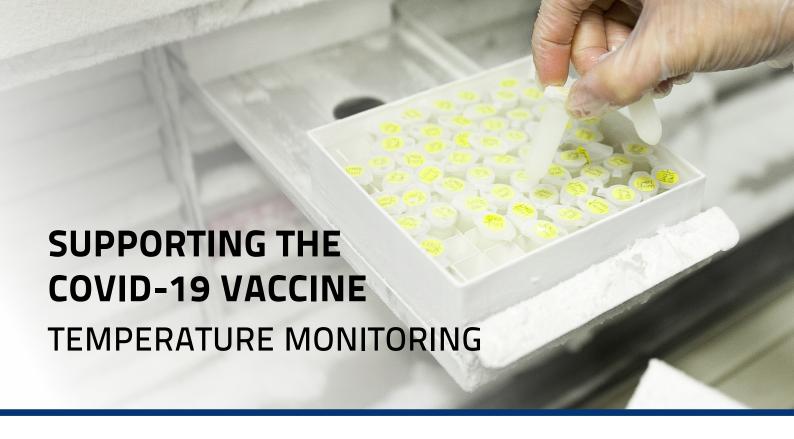

# THE COVID-19 VACCINE IMPACT

As we all are aware, the COVID-19 pandemic has created an unprecedented demand on healthcare systems all over the world. With recent news of vaccines being available imminently from Pfizer BioNTech and Oxford-AstraZeneca among others, details of the requirements needed for each vaccine are now being released, such as storage in 'ultra low' temperatures down to -80°C to ensure the stability of the product, a significantly lower temperature than other routine vaccines require. Industry professionals now look to create collection to injection strategies to manage large volumes, demand and exceeding temperature sensitivity in transit as well as storage. Pharmaceutical and healthcare systems are needing support to quickly establish supply chains with exacting, reliable temperature requirements.

With UKAS Certified calibration at ultra-low temperatures, our wireless temperature monitoring systems are the ideal solution for COVID-19 vaccine storage, maintaining the 'cold chain' with a reliable, 24/7 automated system to ensure the ultimate level of compliance and safety in these demanding times without the need for timely manual recording.