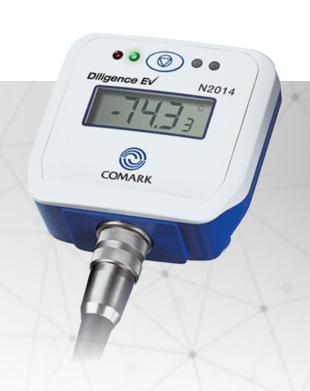

## N2014 MULTI-SENSOR TEMPERATURE DATA LOGGER

- The N2014 Multi-Sensor Temperature Data Logger allows you to monitor temperature at up to three different points, with a wide variety of probes making it suitable for air and core temperature monitoring including in ultra-low freezers
- Designed to be used without a WiFi connection our data loggers may be used in a multitude of settings including transport.
- Sensor Types: Thermistor, Thermocouple (T & K)
- Monitor up to three fridges, freezers or ultra-low freezers
- Battery Life: Up to 5 Years
- Warranty: 2 Years
- Also available as a kit for fridge mapping purposes

For the full range of N2000 Data Loggers please click here to visit our website