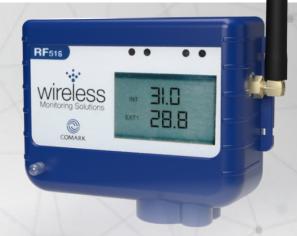

## RF516 PT100 WIRELESS TEMPERATURE TRANSMITTER

- External Pt100 Sensor Range: -328°F to +752°F / -200°C to 400°C
- Integral temperature sensor and connectors for one external Pt100 temperature sensor and an external door sensor.
- PT100 temperature sensor for precision readings in sensitive applications
- LCD screen for local temperature display at point of measurement
- LEDs allow checks of active/alarm indication in situ
- Selectable scales °C/°F/K
- BioCote Antimicrobial Protection to inhibit growth of bacteria, mould and fungi providing an extra line of defence in high-risk environments
- High gain antenna available

For the full range of RF500 Wireless Monitors please click here to visit our website