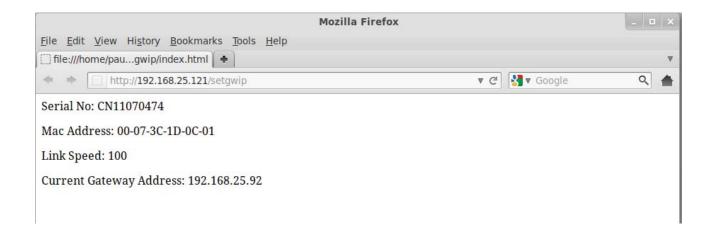

7. Click "Enter" and the following confirmation screen will be displayed:

8. Setup is now complete. Remove the RF525 transmitter activator and the transmitter will now revert to normal operation ready for tasking, once added to the RF500A Gateway.