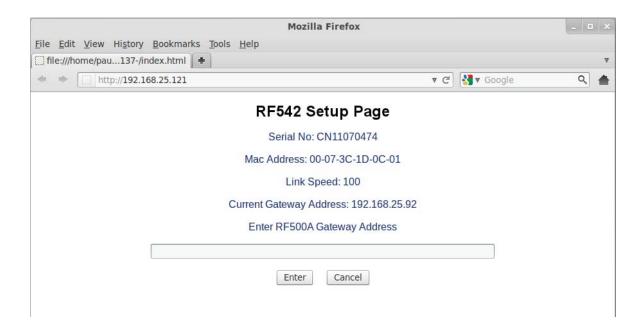

5. Using the PC and a suitable Web Browser (use Firefox, Chrome or Internet Explorer) type in the IP address noted down from step 3 and the following page will be displayed:

6. In the box provided type in the IP address of the RF500A Gateway that will store the data for this transmitter. The IP address for the RF500A Gateway should be provided by your IT Department.